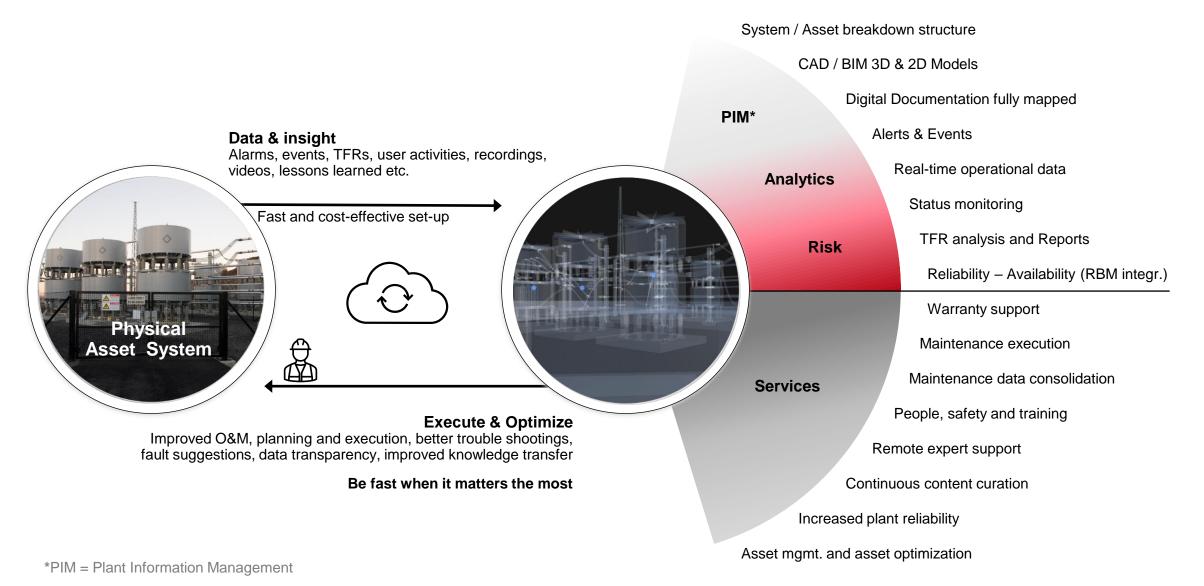

## Data Driven value through Digital Twins

Hitachi Energy's digital twin capability, helping you to derive new value from your data









#### Internal © 2023 Hitachi Energy. All rights reserved.

### **Hitachi Energy**



© Hitachi Energy 2021. All rights reserved.

#### **@Hitachi Energy**

### Deriving value from data, across all phases of the lifecycle





#### 4 © Hitachi Energy 2021. All rights reserved.

#### **OHitachi Energy**



#### © Hitachi Energy 2021. All rights reserved.

#### **@Hitachi Energy**

HITACHI Inspire the Next

## How Hitachi Energy see the future of digital twins





A journey towards an industrial metaverse

#### **Hitachi Energy**

## Working with Hitachi Energy





Hitachi Energy are a one-stop-shop partner to help you make sense of your data, and contextualise using digital twin technology



Digital twins are here now, bringing real-world value to your industrial assets and systems.



We can complement your existing set-up, significantly reducing your investment costs