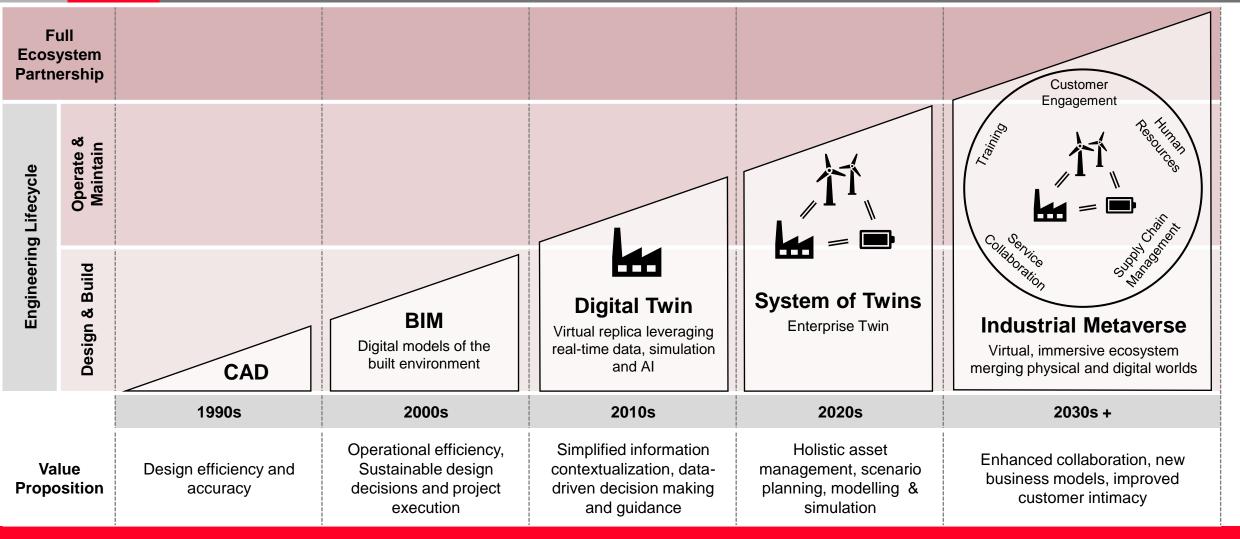

## How Hitachi Energy see the future of digital twins

A journey towards an industrial metaverse